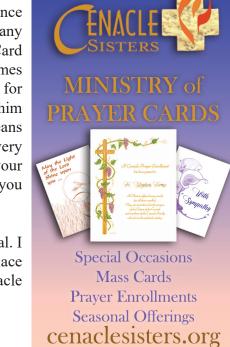

# US Shipping & Handling Included. Taxes not included. Cards are mailed from Illinois within a few business days of online order. For questions about online orders please call 1-866-219-1772 or email us at prayercards@deluxe.com Please note that your Credit Card statement will be processed by DLX BrandedMkng - SEA. Credit card completion may take up to one week after card is mailed.

*Personalize your card online in three steps*: visit cenaclesisters.deluxebrand.com, (1) click card occasion or select a card you like, (2) choose the verse and salutation, (3) fill out the name/s of those to be enrolled and your own name. You will be prompted to verify the envelope information, and check out.

## The Cenacle Prayer Card Ministry Mon.-Fri. 8am-5pm Central, 1-866-219-1772 24/7 at cenaclesisters.com/prayercards

"Spiritual Bouquet" Prayer Card Sympathy & Remembrance Category Multi-Color Greeting Card Style 4.5 x 6.25. Mailed to recipient in A6 envelope. \$10.00

"Tiger Lily & Butterfly" Prayer Card Health & Healing / Thinking of You Birthday / Congratulations Categories Multi-Color Greeting Card Style With Gold Foil Border 4.5 x 6.25 Mailed to recipient in A6 envelope. \$15.00

#### Large Folder Cards White or Blue Linen Covers

"Chalice & Yellow Roses" For All Occasions & Categories Front: Our Lady of the Cenacle in Gold Foil Inside: Hand-mounted watercolor Certificate in Gold Foil, 8.75 x 11.25 Mailed to recipient in 9.5 x 12.6 booklet envelope. \$38.00 — \$53.00